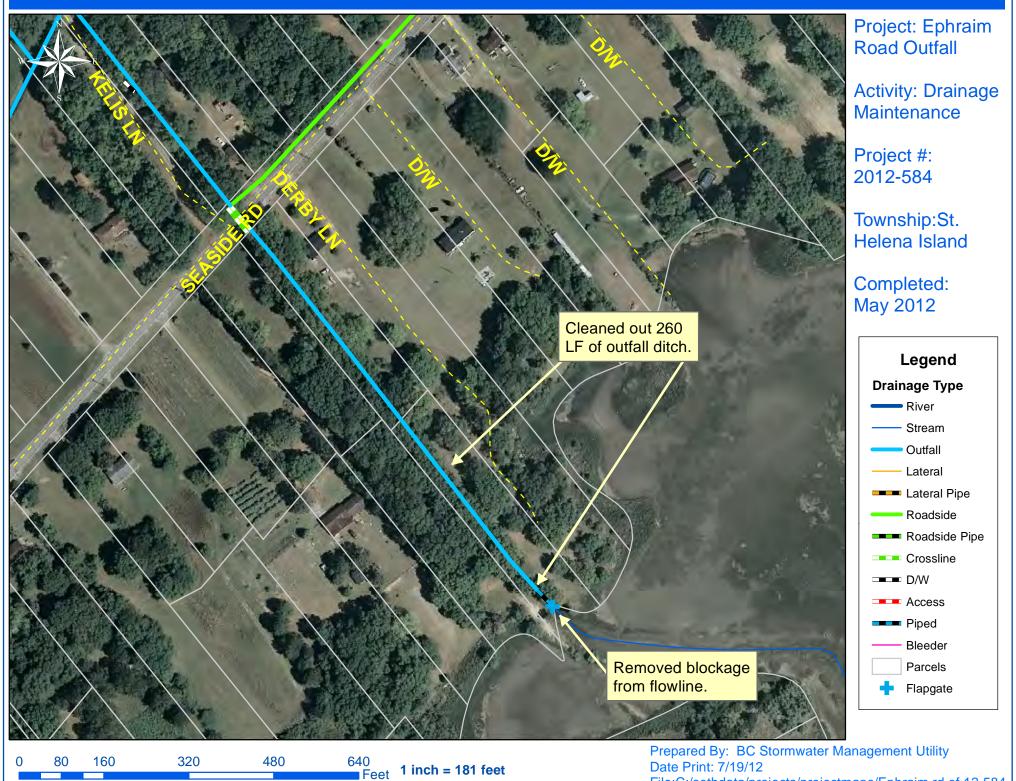

## Beaufort County Public Works Stormwater Infrastructure

Project Summary

Project Summary: Ephraim Road Outfall

## Narrative Description of Project:

Project improved 260 L.F. of drainage system. Removed blockage from flowline. Cleaned out 260 L.F. of outfall ditch.

**Completion:** May-12

| 2012-584 / Ephraim Road Outfall       | Labor<br>Hours | Labor<br>Cost | Equipment<br>Cost | Material<br>Cost | Contractor<br>Cost | Indirect<br>Labor | Total Cost |
|---------------------------------------|----------------|---------------|-------------------|------------------|--------------------|-------------------|------------|
|                                       |                |               |                   |                  |                    |                   |            |
| AUDIT / Audit Project                 | 0.5            | \$10.24       | \$0.00            | \$0.00           | \$0.00             | \$0.00            | \$10.24    |
| HAUL / Hauling                        | 10.0           | \$214.20      | \$133.10          | \$103.45         | \$0.00             | \$0.00            | \$450.75   |
| LM / Loading Materials                | 15.0           | \$331.50      | \$146.15          | \$40.06          | \$0.00             | \$0.00            | \$517.71   |
| ODCO / Outfall ditch - cleaned out    | 27.0           | \$614.85      | \$215.93          | \$91.55          | \$0.00             | \$0.00            | \$922.33   |
| STAGING / Staging Materials           | 15.0           | \$335.04      | \$120.20          | \$56.30          | \$0.00             | \$0.00            | \$511.54   |
| Indirect Labor, Services and Supplies | 0.0            | \$0.00        | \$0.00            | \$0.00           | \$0.00             | \$1,028.83        | \$1,028.83 |
| 2012-584 / Ephraim Road Outfall       | 67.5           | \$1,505.83    | \$615.38          | \$291.37         | \$0.00             | \$1,028.83        | \$3,441.41 |
| Sub Total                             |                |               |                   |                  |                    |                   |            |
|                                       |                |               |                   |                  |                    |                   |            |
|                                       |                |               |                   |                  |                    |                   |            |
| Grand Total                           | 67.5           | \$1,505.83    | \$615.38          | \$291.37         | \$0.00             | \$1,028.83        | \$3,441.41 |